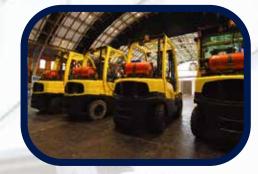

## Fork Lift Trucks -The Benefits:

- A safe, reliable and cost effective supply of clean LPG / BIOLPG available 24 hours a day complete with free inspection, maintenance and training.
- A complete refuelling solution contained in a tailor made modular'skid' mounted unit giving excellent flexibility to suit all applications.
- Installation needs only hard standing and a single phase 220/240 volt supply.
- The cost of an onsite refilled 18KG 'self fill multi valve' cylinder is substantially less than one purchased pre filled from a supplier.
- Reduce your overall costs by as much as 50% using the bulk LPG / BIOLPG option.
- No wastage as you don't return any cylinders with unused gas in them.
- Less down time on your trucks as refueling takes only a couple of minutes.
- Fewer deliveries on site as your LP Gas storage is in bulk and needs only to be topped up once every 3 to 4 weeks. This is carried out automatically on our ever popular 'top-up' delivery service by experienced delivery personnel.
- No more unsightly stock piles of cylinders lying around the premises.
- Lifting of heavy cylinders is eliminated as the 16-18KG 'self fill multi valve' cylinders supplied stay mounted on the truck at all times. This means less chance of injury due to manual handling of cylinders being removed from the filling process.