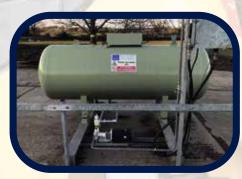

## Fork Lift Trucks -The Benefits:

- A safe, reliable and cost effective supply of clean LPG / BIOLPG available 24 hours a day complete with free inspection, maintenance and training.
- A complete refuelling solution contained in a tailor made modular'skid' mounted unit giving excellent flexibility to suit all applications.
- Installation needs only hard standing and a single phase 220/240 volt supply.
- The cost of an onsite refilled 18KG 'self fill multi valve' cylinder is substantially less than one purchased pre filled from a supplier.
- Reduce your overall costs by as much as 50% using the bulk LPG / BIOLPG option.
- No wastage as you don't return any cylinders with unused gas in them.
- Less down time on your trucks as refueling takes only a couple of minutes.
- Fewer deliveries on site as your LP Gas storage is in bulk and needs only to be topped up once every 3 to 4 weeks. This is carried out automatically on our ever popular 'top-up' delivery service by experienced delivery personnel.
- No more unsightly stock piles of cylinders lying around the premises.
- Lifting of heavy cylinders is eliminated as the 16-18KG 'self fill multi valve' cylinders supplied stay mounted on the truck at all times. This means less chance of injury due to manual handling of cylinders being removed from the filling process.